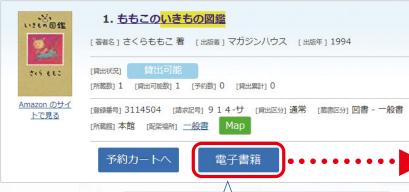

【LibFinder】検索結果の[電子書籍]ボタンより、電子図書館サイトの電子書籍を借りて 閲覧できます。

- ②結果画面の[電子書籍]ボタンをクリック
- ③電子図書館サイトの電子書籍を借りて閲覧できます!
- ■【LibFinder】にログインすると、自動的に電子図書館サイトへ

- 連携されます。
- 実物の書籍と違い、盗難や紛失の心配がありません。
- 電子書籍は[延滞]ができないので、次の利用者が待つことなく、 確実に閲覧できます。
- 電子書籍の[利用統計]を取得することもできます。